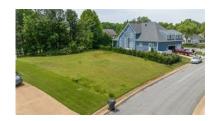

## **Summary Email Report**

None

3332 Morning Mist Lane, Toano, VA 23168, James City County VA

MLS#:10449723Subdivision:154 - STONEHOUSEStatus:ActiveNeighborhood:RICHARDSON'S MILL

Possible Use: Residential Current Use: None

Approx. Acres: 0.36 Appx Lot Dim: Appx Lot Depth: LP/SqFt:

Lot Size: .26 to .50 Acre Buildings: None Fence: No Improvements: None Wtrfrnt: No Road Surface: Paved

Land Desc:
Cul-De-Sac, In
Subdivision, Wooded
Tree Desc:
Heavily Wooded

**Listed By:** Long & Foster Real Estate Inc.

Residential

**Price:** \$59,900

Type: Land and Farms

**Price:** \$67,000 **Type:** Land and Farms

3559 Splitwood Road, Toano, VA 23168, James City County VA

MLS#:10465459Subdivision:154 - STONEHOUSEStatus:ActiveNeighborhood:LISBURN 154