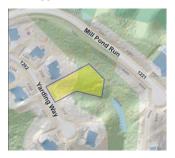

Listed By: RE/MAX Peninsula

Price: \$67,250
Type: Land and Farms

3319 Yarding Way, Toano, VA 23168, James City County VA

**MLS#:** <u>10367558</u> **Subdivision:** 154 - STONEHOUSE

Status: Active Neighborhood:

Possible Use: Residential Current Use: None

Approx. Acres: 0.59 Appx Lot Dim: Appx Lot Depth: LP/SqFt:

Lot Size: .51 to 1.0 Acre Buildings: None
Fence: No Improvements: None
Wtrfrnt: No Road Surface: Paved

Land Desc: Cul-De-Sac, Wooded

Tree Desc: Partial

**Listed By:** Long & Foster Real Estate Inc.

Price: \$69,500 Type: Land and Farms

3315 Yarding Way, Toano, VA 23168, James City County VA

10481686 **Subdivision:** 154 - STONEHOUSE MLS#: Status: Active **Neighborhood:** RICHARDSON'S MILL None