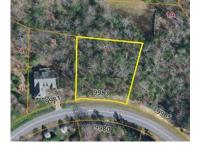

Possible Use:

**Listed By:** G Daniels & Company

9983 Mill Pond Run, Toano, VA 23168, James City County VA

**MLS#:** 10484693 **Subdivision:** 154 - STONEHOUSE

Status: Active Neighborhood:

Possible Use: Residential Current Use: None

Approx. Acres: 0.51 Appx Lot Dim: Appx Lot Depth: LP/SqFt:

Lot Size: .51 to 1.0 Acre Buildings: None Fence: Yes Improvements: None Wtrfrnt: No Road Surface: Paved

Land Desc: In Subdivision

Tree Desc: Partial

Listed By: RE/MAX Peninsula

Price: \$67,250
Type: Land and Farms

3319 Yarding Way, Toano, VA 23168, James City County VA

**MLS#:** <u>10367558</u> **Subdivision:** 154 - STONEHOUSE

Status: Active Neighborhood: